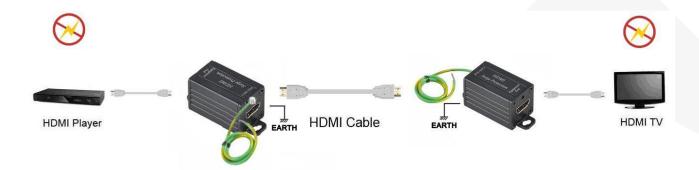

# **Installation View**

- 1. SP008 Equipment End, connect to HDMI input/output.
- 2. Using one unit of SP008, Cable end connect to HDMI output side.
- 3. Using two units of SP008, connect the HDMI cable between two of SP008'S cable end.