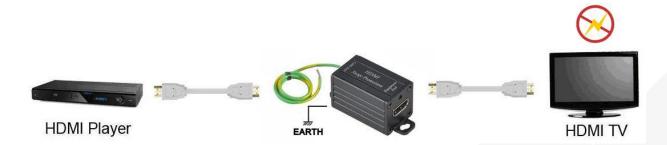

# **Installation View**

- 1. SP008 Equipment End, connect to HDMI input/output.
- 2. Using one unit of SP008, Cable end connect to HDMI output side.
- 3. Using two units of SP008, connect the HDMI cable between two of SP008'S cable end.

#### **Recommend Cable:**

- 1. Recommend use high quality HDMI 1.4 cable.
- 2. In order to have the best protection performance, the HDMI cable between HDMI equipment and SP008 surge protector should be less 1 meter..