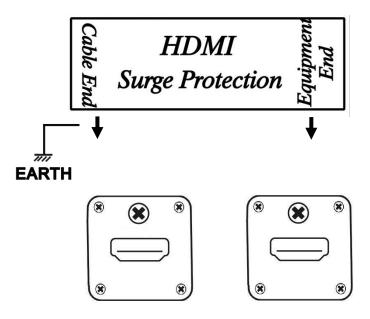

Manual**

Model: SP008

**HDMI Surge Protector** 



#### Introduction

SP008 is a surge protector designed to protect HDMI devices from high voltage surges, supporting resolution up to 4K.

#### **Features**

- Resolution up to 4K.
- Built-in ESD, EFT (Impulse Noise) protection
- Response time less than 1 ns.

# **Installation View**

- 1. SP008 Equipment End, connect to HDMI input/output.
- 2. Using one unit of SP008, Cable end connect to HDMI output side.
- 3. Using two units of SP008, connect the HDMI cable between two of SP008'S cable end.





1

#### **Recommend Cable:**

- 1. Recommend use high quality HDMI 1.4 cable.
- 2. In order to have the best protection performance, the HDMI cable between HDMI equipment and SP008 surge protector should be less 1 meter..

# **Panel Review**



# **HDMI Cable Distance and Caution:**

- 1. For ensuring the unit can protect equipment, the earth cable must be connected to ground.
- 2. Based on 4K2K resolution, the HDMI cable must less 3.5M.
- 3. Based on 1080P resolution, the HDMI cable must less 5M  $\circ$

# Specification

3

| ITEM NO.                 | SP008                                            |  |
|--------------------------|--------------------------------------------------|--|
| Support                  | <u>'</u>                                         |  |
| Compliance               | HDMI 1.4, IEC61000-4-2,IEC61000-4-4,IEC61000-4-5 |  |
| Response Time            | Less than Ins                                    |  |
| ESD Protection           | 15 KV(ESD), 8 KV (Contact)                       |  |
| EFT Protect